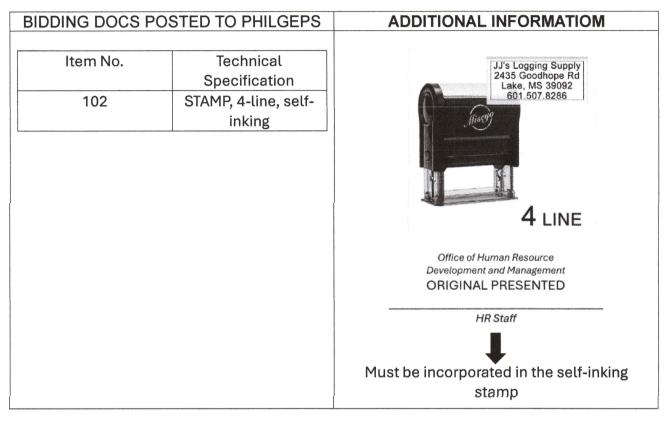

| BIDDING DOCS PO | STED TO PHILGEPS |          | DDIFICATION IN THE<br>OCUMENTS |
|-----------------|------------------|----------|--------------------------------|
|                 |                  |          |                                |
| Item No.        | Technical        | Item No. | Technical                      |
|                 | Specification    |          | Specification                  |
| 66              | PAPER, board     | 66       | PAPER, board                   |
|                 | premium, A4,     |          | premium, A4,                   |
|                 | 100sheets/pack   |          | 100sheets/pack                 |
|                 |                  |          | (200 GSM)                      |
|                 |                  |          |                                |
|                 |                  |          |                                |